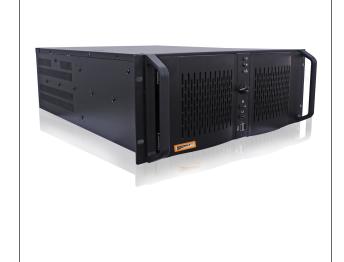

## **Impact 4100**

#### **Features**

The Impact 4100 series computers are powered by Intel® based commercial motherboards, delivering a compact and flexible computer platform.

- Intel® Comet Lake CPU architecture
- DDR4 Memory up to 128GB
- Supports 3 native displays simultaneously