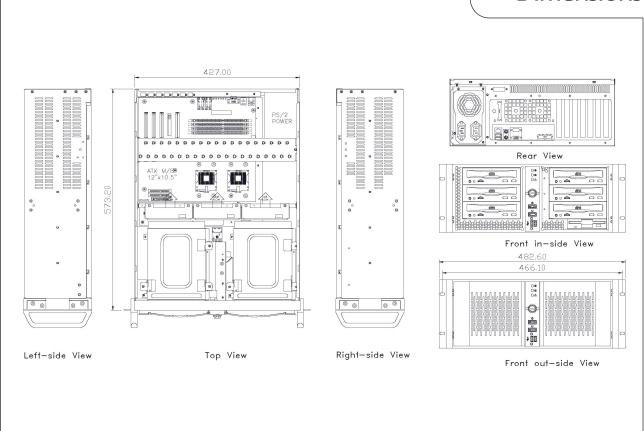

### **Dimensions**

Sales: +44 (0) 1273 570 220 Admin: +44 (0) 1273 608 331 Fax: +44 (0) 1273 570 215 Website: www.amplicon.com Email: sales@amplicon.com

### **Specifications**

| Hardware Specification  | CPU: Intel® LGA1200 10th Generation Core™ i7/i5/i3 Supports Intel® 14nm Supports Intel® Turbo Boost Technology 2.0*1 Chipset: Intel® B460 Memory: 4 x DIMM - max 128GB DDR4 2933MHz non-ECC LAN: RealTek® RTL8111H GbE           | Environmental operation                                                                                                                                                                                                                                                                                                                                                          | Temperature: -20 to 65°C<br>Humidity: 5 to 90% at 25°C non-condensing                                                                                                                            |
|-------------------------|----------------------------------------------------------------------------------------------------------------------------------------------------------------------------------------------------------------------------------|----------------------------------------------------------------------------------------------------------------------------------------------------------------------------------------------------------------------------------------------------------------------------------------------------------------------------------------------------------------------------------|--------------------------------------------------------------------------------------------------------------------------------------------------------------------------------------------------|
|                         |                                                                                                                                                                                                                                  | Mechanical  Design: EIA RS-310C 19" Rackmount Standard Construction: 1.2mm SECC Zinc-Coated Steel Security: Lockable front door Colour: Black (custom colours available for large orders) Dimensions: 483 x 177 x 573mm (19.0" x 7.0" x 22.6") Packaging Size: 590mm x 331mm x 750mm (23.2" x 13.0" x 29.5") Cooling: 3x 120mm ball bearing fan Air filter: removable (washable) | Construction: 1.2mm SECC Zinc-Coated Steel<br>Security: Lockable front door<br>Colour: Black (custom colours available for large orders)<br>Dimensions: 483 x 177 x 573mm (19.0° x 7.0° x 22.6°) |
| BIOS                    | AMI                                                                                                                                                                                                                              |                                                                                                                                                                                                                                                                                                                                                                                  |                                                                                                                                                                                                  |
| Display                 | DP1.2: resolution up to 4096x2304 @ 60Hz                                                                                                                                                                                         |                                                                                                                                                                                                                                                                                                                                                                                  |                                                                                                                                                                                                  |
| Storage* <sup>3/4</sup> | Total Drive capacity:<br>6 x 5.25" external, 1 x 3.5" external, 1 x 3.5" internal RAID: 0, 1, 5, 10<br>*Options for mSATA available and M.2                                                                                      | Environmental storage                                                                                                                                                                                                                                                                                                                                                            | Gross Weight: approximately 22 kg  Acoustic noise: Approximately 49dB(A) sound pressure at 23°C                                                                                                  |
| System Expansion        | 1 x PCle x16 slot (revision 3.0/2.0)<br>2 x PCle x1 slots (revision 3.0/2.0)<br>1 x M.2 M key Sata/PCle                                                                                                                          |                                                                                                                                                                                                                                                                                                                                                                                  | (typical) Temperature: 5 to 45°C (tested for extended operation up to 50°C)  Humidity: 5 to 90% at 25°C non-condensing                                                                           |
| System Architecture     | 1 x M.2 M key PCie 3.0 x 4 NVME  Intel® Based commerical motherboard                                                                                                                                                             | Reliability                                                                                                                                                                                                                                                                                                                                                                      | System MTBF: Critical components failure >45,000 hrs @ 25°C (we can provide information for specific configurations). Full burn-in diagnostic run on every system.                               |
| Supported O/S           | Windows 10/Linux                                                                                                                                                                                                                 | Certifications                                                                                                                                                                                                                                                                                                                                                                   | CE/UKCA                                                                                                                                                                                          |
| External Interfaces     | Front:  2 x USB 2.0/1.1  On/Off Switch, Reset Pwr/HDD LEDs  Rear:  1 x PS/2 keyboard/mouse combo port(s)  1 x DVI-D  1 x DisplayPort  1 x HDMI  1 x LAN (RJ45) port(s)  4 x USB 3.2 Gen 1 Type-A  2 x USB 2.0  3 x Audio jack(s) |                                                                                                                                                                                                                                                                                                                                                                                  |                                                                                                                                                                                                  |