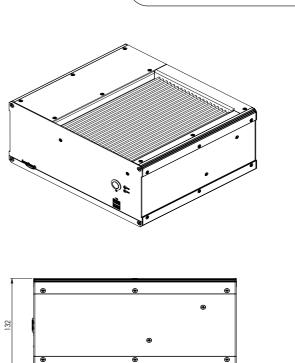

## **Specifications**

| Hardware specifications | CPU: 8th Generation Intel® Core™ Processors, LGA 1151 Socket,<br>TDP up to 35W<br>9th Generation Intel® Core™ Processors, LGA 1151 Socket, TDP up                     | Main board power options               | Supports DC input voltage +9-36VDC                                                                                                                                                                                                                                                                                                                                                                                                                                                                                                                                     |
|-------------------------|-----------------------------------------------------------------------------------------------------------------------------------------------------------------------|----------------------------------------|------------------------------------------------------------------------------------------------------------------------------------------------------------------------------------------------------------------------------------------------------------------------------------------------------------------------------------------------------------------------------------------------------------------------------------------------------------------------------------------------------------------------------------------------------------------------|
|                         | Main memory: 4GB SODIMM DDR4 (max: 32GB 2666MHz MHz)<br>Chipset: Intel® 0370<br>LAN: Dual integrated 10/100/1000 network connection.                                  | Mechanical                             | Iechanical Design: Rugged compact embedded design<br>Cooling: Fanless design<br>Construction: Extruded Aluminium<br>Colour: Black<br>Dimension: 290 x 132 x 250mm (W x H x D)<br>Gross Weight: 3.6kg                                                                                                                                                                                                                                                                                                                                                                   |
| BIOS                    | AMI                                                                                                                                                                   |                                        |                                                                                                                                                                                                                                                                                                                                                                                                                                                                                                                                                                        |
| Display                 | DP1.2: resolution up to 4096x2304 @ 60Hz                                                                                                                              | Environmental operation                | Acoustic noise: Near silent operation<br>Operating Temperature: 0°C to 55°C<br>Humidity: 0 to 90% non-condensing                                                                                                                                                                                                                                                                                                                                                                                                                                                       |
| Storage                 | 2 x 2.5" SSD/HDD Support for RAID 0 and 1                                                                                                                             | Environmental storage                  | Temperature: -20°C to 70°C<br>Humidity : 5% to 90% @ 20°C                                                                                                                                                                                                                                                                                                                                                                                                                                                                                                              |
| System expansion        | 1 x PCle x4 (Gen 3)<br>1 x M.2 2280 M Key (PCle Gen3 x 4)<br>1 x M.2 2230 E Key (USB/PCle)<br>2 PCle x8 (x1 signal)                                                   | Electromagnetic<br>compatibility (EMC) | EN 55022 Class A<br>EN 55024 Electrostatic discharge immunity test (EN61000-4-2)<br>Enclosure port<br>±4kV Contact, applied to enclosure port<br>±8kV Air, applied to enclosure port                                                                                                                                                                                                                                                                                                                                                                                   |
| Supported O/S           | Windows 10/Linux                                                                                                                                                      |                                        | Radiated, radio-frequency, electromagnetic field immunity test<br>(EN61000-4-3)                                                                                                                                                                                                                                                                                                                                                                                                                                                                                        |
| External Interfaces     | 4 x USB 3.1<br>2 x USB 2.0 (Front)<br>2 x RJ45 LAN<br>2 x R5-232<br>2 x R5-232/422/485<br>2 x DP++<br>1 x VGA (Optional)<br>Power (PC on LED)<br>Hard disk access LED |                                        | Enclosure port 80-1000MHz, 10 V/m (RMS, no modulation) 80%<br>Modulation with 1kHz Sine wave<br>Electrical fast transient/burst immunity test (EN61000-4-4) Power<br>port inc. protective earth Severity ±0.5kV<br>Immunity to conducted disturbances induced by radio frequency<br>fields (EN61000-4-6)<br>Power port inc. protective earth via CDN M3 0.15-80MHz, 10 V/m<br>(no modulation) 80% Modulation with 1kHz Sine wave, applied via<br>CDN<br>Amplicon own a fully equipped EMC facility and can provide many<br>additional tests to meet your requirements. |
|                         | ATX system control switch                                                                                                                                             | Certifications                         | CE                                                                                                                                                                                                                                                                                                                                                                                                                                                                                                                                                                     |