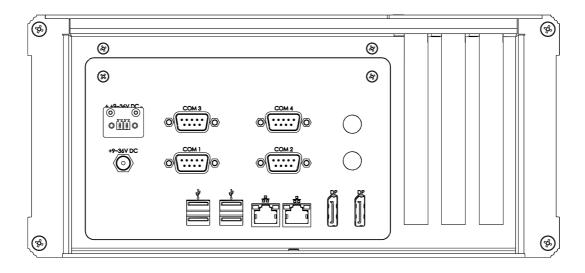

## **Specifications**

| Hardware specifications | CPU: 8th Generation Intel® Core™ Processors, LGA 1151 Socket,<br>TDP up to 35W<br>9th Generation Intel® Core™ Processors, LGA 1151 Socket, TDP up                     | Main board power options               | Supports DC input voltage +9-36VDC                                                                                                                                                                                                                                                                                                                                                                                                                                                                                                                                     |
|-------------------------|-----------------------------------------------------------------------------------------------------------------------------------------------------------------------|----------------------------------------|------------------------------------------------------------------------------------------------------------------------------------------------------------------------------------------------------------------------------------------------------------------------------------------------------------------------------------------------------------------------------------------------------------------------------------------------------------------------------------------------------------------------------------------------------------------------|
|                         | Main memory: 4GB SODIMM DDR4 (max: 32GB 2666MHz MHz)<br>Chipset: Intel® 0370<br>LAN: Dual integrated 10/100/1000 network connection.                                  | Mechanical                             | Iechanical Design: Rugged compact embedded design<br>Cooling: Fanless design<br>Construction: Extruded Aluminium<br>Colour: Black<br>Dimension: 290 x 132 x 250mm (W x H x D)<br>Gross Weight: 3.6kg                                                                                                                                                                                                                                                                                                                                                                   |
| BIOS                    | AMI                                                                                                                                                                   |                                        |                                                                                                                                                                                                                                                                                                                                                                                                                                                                                                                                                                        |
| Display                 | DP1.2: resolution up to 4096x2304 @ 60Hz                                                                                                                              | Environmental operation                | Acoustic noise: Near silent operation<br>Operating Temperature: 0°C to 55°C<br>Humidity: 0 to 90% non-condensing                                                                                                                                                                                                                                                                                                                                                                                                                                                       |
| Storage                 | 2 x 2.5" SSD/HDD Support for RAID 0 and 1                                                                                                                             | Environmental storage                  | Temperature: -20°C to 70°C<br>Humidity : 5% to 90% @ 20°C                                                                                                                                                                                                                                                                                                                                                                                                                                                                                                              |
| System expansion        | 1 x PCle x4 (Gen 3)<br>1 x M.2 2280 M Key (PCle Gen3 x 4)<br>1 x M.2 2230 E Key (USB/PCle)<br>2 PCle x8 (x1 signal)                                                   | Electromagnetic<br>compatibility (EMC) | EN 55022 Class A<br>EN 55024 Electrostatic discharge immunity test (EN61000-4-2)<br>Enclosure port<br>±4kV Contact, applied to enclosure port<br>±8kV Air, applied to enclosure port                                                                                                                                                                                                                                                                                                                                                                                   |
| Supported O/S           | Windows 10/Linux                                                                                                                                                      |                                        | Radiated, radio-frequency, electromagnetic field immunity test<br>(EN61000-4-3)                                                                                                                                                                                                                                                                                                                                                                                                                                                                                        |
| External Interfaces     | 4 x USB 3.1<br>2 x USB 2.0 (Front)<br>2 x RJ45 LAN<br>2 x R5-232<br>2 x R5-232/422/485<br>2 x DP++<br>1 x VGA (Optional)<br>Power (PC on LED)<br>Hard disk access LED |                                        | Enclosure port 80-1000MHz, 10 V/m (RMS, no modulation) 80%<br>Modulation with 1kHz Sine wave<br>Electrical fast transient/burst immunity test (EN61000-4-4) Power<br>port inc. protective earth Severity ±0.5kV<br>Immunity to conducted disturbances induced by radio frequency<br>fields (EN61000-4-6)<br>Power port inc. protective earth via CDN M3 0.15-80MHz, 10 V/m<br>(no modulation) 80% Modulation with 1kHz Sine wave, applied via<br>CDN<br>Amplicon own a fully equipped EMC facility and can provide many<br>additional tests to meet your requirements. |
|                         | ATX system control switch                                                                                                                                             | Certifications                         | CE                                                                                                                                                                                                                                                                                                                                                                                                                                                                                                                                                                     |

## Rear I/O Plate

+46 (0)13 35 70 30 • sales@systemtech.se Linnégatan 14 • 582 25 LINKÖPING

tion for industry

Email: sales@amplicon.com