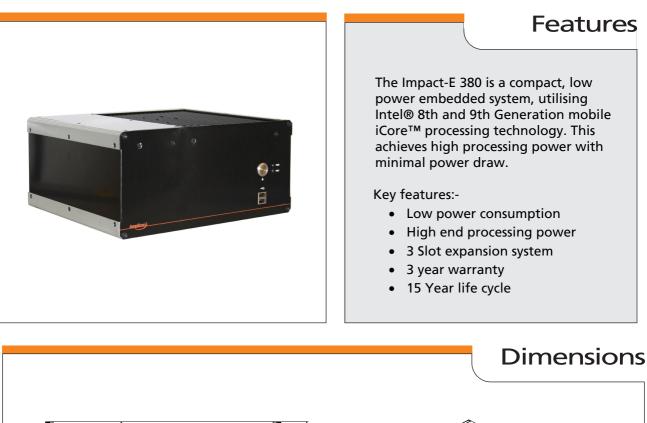

## **Specifications**

| Hardware specifications | CPU: 8th Generation Intel® Core™ Processors, LGA 1151 Socket,<br>TDP up to 35W<br>9th Generation Intel® Core™ Processors, LGA 1151 Socket, TDP up                     | Main board power options               | Supports DC input voltage +9-36VDC                                                                                                                                                                                                                                                                                                                                                                                                                                                                                                                                     |
|-------------------------|-----------------------------------------------------------------------------------------------------------------------------------------------------------------------|----------------------------------------|------------------------------------------------------------------------------------------------------------------------------------------------------------------------------------------------------------------------------------------------------------------------------------------------------------------------------------------------------------------------------------------------------------------------------------------------------------------------------------------------------------------------------------------------------------------------|
|                         | Main memory: 4GB SODIMM DDR4 (max: 32GB 2666MHz MHz)<br>Chipset: Intel® 0370<br>LAN: Dual integrated 10/100/1000 network connection.                                  | Mechanical                             | Iechanical Design: Rugged compact embedded design<br>Cooling: Fanless design<br>Construction: Extruded Aluminium<br>Colour: Black<br>Dimension: 290 x 132 x 250mm (W x H x D)<br>Gross Weight: 3.6kg                                                                                                                                                                                                                                                                                                                                                                   |
| BIOS                    | AMI                                                                                                                                                                   |                                        |                                                                                                                                                                                                                                                                                                                                                                                                                                                                                                                                                                        |
| Display                 | DP1.2: resolution up to 4096x2304 @ 60Hz                                                                                                                              | Environmental operation                | Acoustic noise: Near silent operation<br>Operating Temperature: 0°C to 55°C<br>Humidity: 0 to 90% non-condensing                                                                                                                                                                                                                                                                                                                                                                                                                                                       |
| Storage                 | 2 x 2.5" SSD/HDD Support for RAID 0 and 1                                                                                                                             | Environmental storage                  | Temperature: -20°C to 70°C<br>Humidity : 5% to 90% @ 20°C                                                                                                                                                                                                                                                                                                                                                                                                                                                                                                              |
| System expansion        | 1 x PCle x4 (Gen 3)<br>1 x M.2 2280 M Key (PCle Gen3 x 4)<br>1 x M.2 2230 E Key (USB/PCle)<br>2 PCle x8 (x1 signal)                                                   | Electromagnetic<br>compatibility (EMC) | EN 55022 Class A<br>EN 55024 Electrostatic discharge immunity test (EN61000-4-2)<br>Enclosure port<br>±4kV Contact, applied to enclosure port<br>±8kV Air, applied to enclosure port                                                                                                                                                                                                                                                                                                                                                                                   |
| Supported O/S           | Windows 10/Linux                                                                                                                                                      |                                        | Radiated, radio-frequency, electromagnetic field immunity test<br>(EN61000-4-3)                                                                                                                                                                                                                                                                                                                                                                                                                                                                                        |
| External Interfaces     | 4 x USB 3.1<br>2 x USB 2.0 (Front)<br>2 x RJ45 LAN<br>2 x R5-232<br>2 x R5-232/422/485<br>2 x DP++<br>1 x VGA (Optional)<br>Power (PC on LED)<br>Hard disk access LED |                                        | Enclosure port 80-1000MHz, 10 V/m (RMS, no modulation) 80%<br>Modulation with 1kHz Sine wave<br>Electrical fast transient/burst immunity test (EN61000-4-4) Power<br>port inc. protective earth Severity ±0.5kV<br>Immunity to conducted disturbances induced by radio frequency<br>fields (EN61000-4-6)<br>Power port inc. protective earth via CDN M3 0.15-80MHz, 10 V/m<br>(no modulation) 80% Modulation with 1kHz Sine wave, applied via<br>CDN<br>Amplicon own a fully equipped EMC facility and can provide many<br>additional tests to meet your requirements. |
|                         | ATX system control switch                                                                                                                                             | Certifications                         | CE                                                                                                                                                                                                                                                                                                                                                                                                                                                                                                                                                                     |