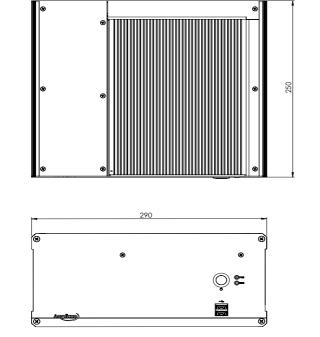

## **Specifications**

| Hardware specifications | CPU: 8th Generation Intel® Core™ Processors, LGA 1151 Socket,<br>TDP up to 35W<br>9th Generation Intel® Core™ Processors, LGA 1151 Socket, TDP up                     | Main board power options               | Supports DC input voltage +9-36VDC                                                                                                                                                                                                                                                                                                                                                                                                                                                                                                                                     |
|-------------------------|-----------------------------------------------------------------------------------------------------------------------------------------------------------------------|----------------------------------------|------------------------------------------------------------------------------------------------------------------------------------------------------------------------------------------------------------------------------------------------------------------------------------------------------------------------------------------------------------------------------------------------------------------------------------------------------------------------------------------------------------------------------------------------------------------------|
|                         | Main memory: 4GB SODIMM DDR4 (max: 32GB 2666MHz MHz)<br>Chipset: Intel® 0370<br>LAN: Dual integrated 10/100/1000 network connection.                                  | Mechanical                             | Iechanical Design: Rugged compact embedded design<br>Cooling: Fanless design<br>Construction: Extruded Aluminium<br>Colour: Black<br>Dimension: 290 x 132 x 250mm (W x H x D)<br>Gross Weight: 3.6kg                                                                                                                                                                                                                                                                                                                                                                   |
| BIOS                    | AMI                                                                                                                                                                   |                                        |                                                                                                                                                                                                                                                                                                                                                                                                                                                                                                                                                                        |
| Display                 | DP1.2: resolution up to 4096x2304 @ 60Hz                                                                                                                              | Environmental operation                | Acoustic noise: Near silent operation<br>Operating Temperature: 0°C to 55°C<br>Humidity: 0 to 90% non-condensing                                                                                                                                                                                                                                                                                                                                                                                                                                                       |
| Storage                 | 2 x 2.5" SSD/HDD Support for RAID 0 and 1                                                                                                                             | Environmental storage                  | Temperature: -20°C to 70°C<br>Humidity : 5% to 90% @ 20°C                                                                                                                                                                                                                                                                                                                                                                                                                                                                                                              |
| System expansion        | 1 x PCle x4 (Gen 3)<br>1 x M.2 2280 M Key (PCle Gen3 x 4)<br>1 x M.2 2230 E Key (USB/PCle)<br>2 PCle x8 (x1 signal)                                                   | Electromagnetic<br>compatibility (EMC) | EN 55022 Class A<br>EN 55024 Electrostatic discharge immunity test (EN61000-4-2)<br>Enclosure port<br>±4kV Contact, applied to enclosure port<br>±8kV Air, applied to enclosure port                                                                                                                                                                                                                                                                                                                                                                                   |
| Supported O/S           | Windows 10/Linux                                                                                                                                                      |                                        | Radiated, radio-frequency, electromagnetic field immunity test<br>(EN61000-4-3)                                                                                                                                                                                                                                                                                                                                                                                                                                                                                        |
| External Interfaces     | 4 x USB 3.1<br>2 x USB 2.0 (Front)<br>2 x RJ45 LAN<br>2 x R5-232<br>2 x R5-232/422/485<br>2 x DP++<br>1 x VGA (Optional)<br>Power (PC on LED)<br>Hard disk access LED |                                        | Enclosure port 80-1000MHz, 10 V/m (RMS, no modulation) 80%<br>Modulation with 1kHz Sine wave<br>Electrical fast transient/burst immunity test (EN61000-4-4) Power<br>port inc. protective earth Severity ±0.5kV<br>Immunity to conducted disturbances induced by radio frequency<br>fields (EN61000-4-6)<br>Power port inc. protective earth via CDN M3 0.15-80MHz, 10 V/m<br>(no modulation) 80% Modulation with 1kHz Sine wave, applied via<br>CDN<br>Amplicon own a fully equipped EMC facility and can provide many<br>additional tests to meet your requirements. |
|                         | ATX system control switch                                                                                                                                             | Certifications                         | CE                                                                                                                                                                                                                                                                                                                                                                                                                                                                                                                                                                     |